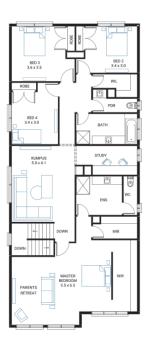

### Spinifex 38

4

Address

Lot 2126, Orana, Clyde North, 3978

FacadeLot WidthLot sizeHouse sizeBay Mk210.8594 m²353 m²

### **Available Structural Options**

First Floor Ensuite, Deluxe Kitchen, Ground Floor Master Option 2, Ground Floor Master Option 1, Shower to Powder, Ground Floor Bedroom Five, Fifth Bedroom, Balcony Two, Balcony One, Butlers Pantry, Fireplace, Additional First Floor Master, Grand Ensuite, Rear Flip, Lounge Void, Extended Laundry & Pantry, Extended Lounge, Extended Theatre, WIR to Bed 2 and 3, First Floor Powder, Extended WIR.