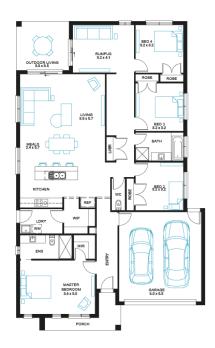

## Merbau 25

Address

Lot 2128, Orana, Clyde North, 3978

Facade Kingdom Lot Width 14

Lot size 392 m<sup>2</sup> House size  $235 \, m_2$ 

## **Available Structural Options**

Powder Room, Additional WIR, Deluxe Ensuite, As Displayed WIP, Deluxe Kitchen, Outdoor Living, Linen Cabinetry Fitout, Rear Flip,