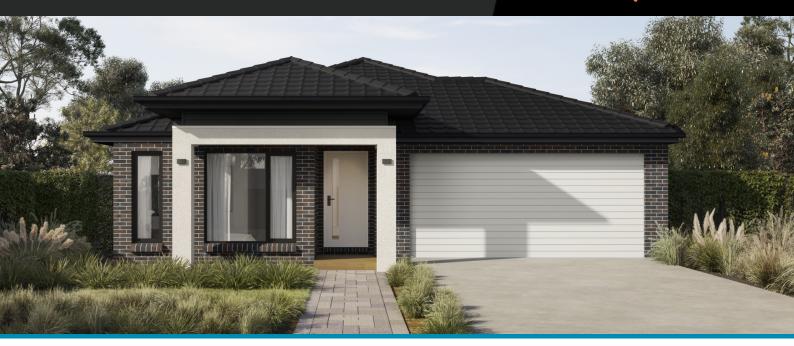

## Merbau 25

Address

Lot 2128, Orana, Clyde North, 3978

Facade Kingdom Lot Width 14

Lot size 392 m<sup>2</sup> House size  $235 \, m_2$ 