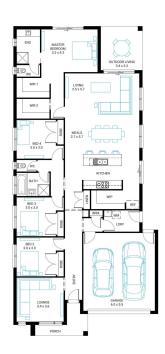

## Albany 25

4

Address

Lot 614, Berwick Waters, Clyde North, 3978

**Facade** Mode

Lot Width 12.5

Lot size

House size 236 m<sup>2</sup>

## **Available Structural Options**

Fifth Bedroom, Theatre Room, Additional Master Suite, Butler's Pantry, U Shape Kitchen, Study, Rear Flip,