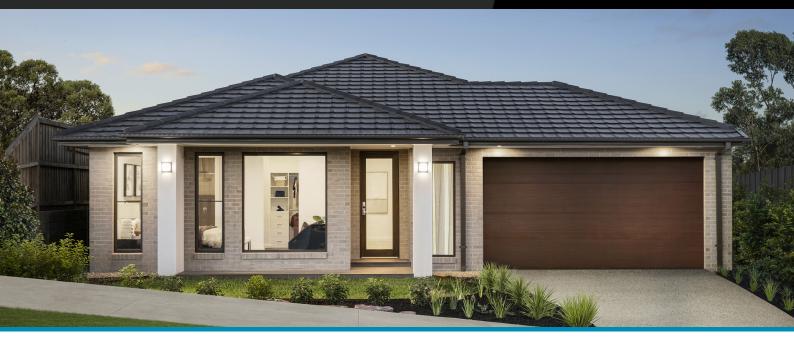

## New Haven 22

4=

Lot 1308, Smiths Park, Clyde North, 3978

Facade Mode Lot Width 14

Lot size 448 m<sup>2</sup> House size 207 m<sup>2</sup>