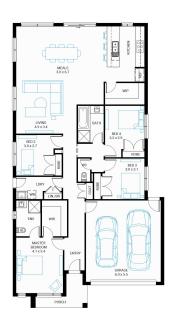

## New Haven 22

4=

Lot 1308, Smiths Park, Clyde North, 3978

Facade Mode Lot Width 14

Lot size 448 m<sup>2</sup> House size 207 m<sup>2</sup>

## **Available Structural Options**

Theatre, U Shape Kitchen, Study With Butlers Pantry, Butlers Pantry, Study, RearFlip, PowderRoom, Outdoor Living 2, Outdoor Living 1, Deluxe Ensuite, Grand Ensuite,