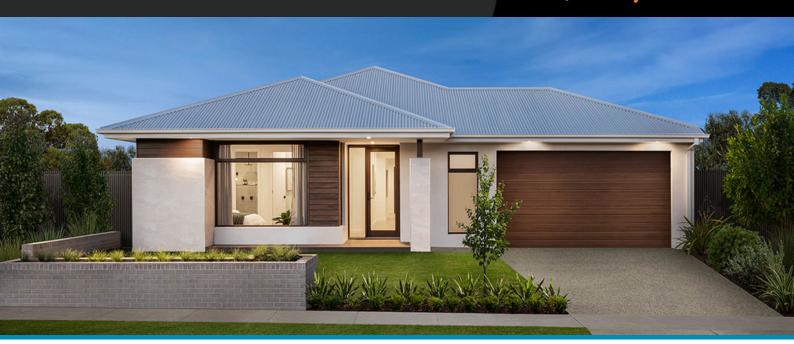

## Portsea 27

Lot 1147, Smiths Park, Clyde North, 3978

Facade Pacific Lot Width 16.7

Lot size 596 m<sup>2</sup> House size 252 m<sup>2</sup>