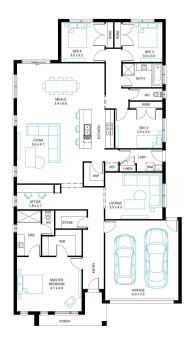

## Portsea 27

Lot 1147, Smiths Park, Clyde North, 3978

Facade Pacific Lot Width 16.7

Lot size 596 m<sup>2</sup> House size 252 m<sup>2</sup>