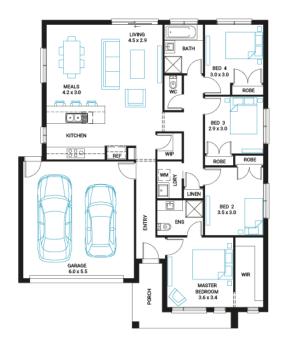

## Murray 19

4=

Address

Lot 2931, Riverfield, Clyde, 3978

Facade Chalet MK1

Lot Width 15.3

Lot size 378 m<sup>2</sup>

House size 179 m<sup>2</sup>