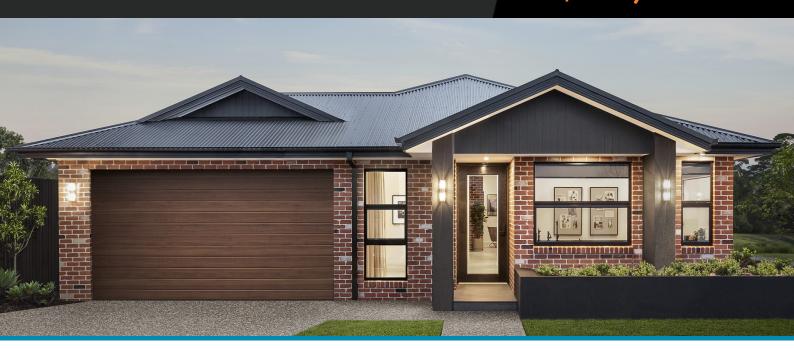

## Murray 19

4=

Address

Lot 2931, Riverfield, Clyde, 3978

Facade Chalet MK1

Lot Width 15.3

Lot size 378 m<sup>2</sup>

House size 179 m<sup>2</sup>