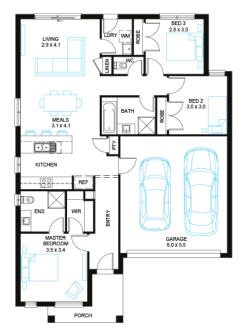

## Address

Lot 350, Verve, Clyde North, 3978

| Package Enquiries            |
|------------------------------|
| Raghu Rao - 0423 529 243,    |
| Raghu@beachwood-homes.com.au |

| Facade | Lot Width | Lot size           | House size         |
|--------|-----------|--------------------|--------------------|
| Broad  | 13.9      | 293 m <sup>2</sup> | 153 m <sup>2</sup> |

### **Available Structural Options**

Deluxe Ensuite, Extended Living, U Shape Kitchen, Outdoor Living,