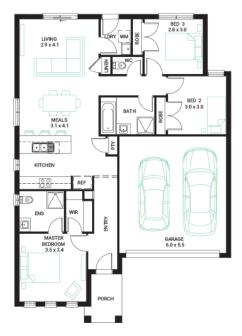

#### Address Lot 11, Saffron, Clyde North, 3978

| Package Enquiries               |
|---------------------------------|
| Leanne Marshall - 0409 449 841, |
| leanne@beachwood-homes.com.au   |

| Facade | Lot Width | Lot size           | House size         |
|--------|-----------|--------------------|--------------------|
| Globe  | 12.5      | 313 m <sup>2</sup> | 153 m <sup>2</sup> |

3 🚍

### Available Structural Options

Deluxe Ensuite, Extended Living, U Shape Kitchen, Outdoor Living,

2 🔿

2 🛱