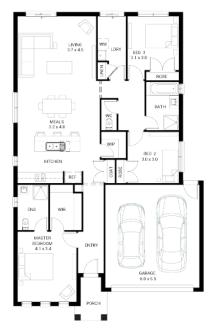

#### Address Lot 12, Saffron, Clyde North, 3978

| Package Enquiries               |
|---------------------------------|
| Leanne Marshall - 0409 449 841, |
| leanne@beachwood-homes.com.au   |

| Facade | Lot Width | Lot size           | House size         |
|--------|-----------|--------------------|--------------------|
| Ember  | 12.6      | 313 m <sup>2</sup> | 177 m <sup>2</sup> |

3 🚍

2 🔿

2 🛱

#### **Available Structural Options**

Rear Flip, Fourth Bedroom, Fourth Bedroom & Outdoor Living, Deluxe Ensuite, Powder Room, U Shape Kitchen,