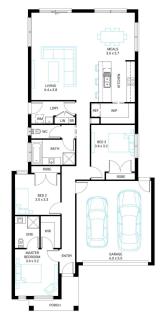

# Wattle 20 👝

## Address

Lot 15, Saffron, Clyde North, 3978

Package Enquiries Leanne Marshall - 0409 449 841, leanne@beachwood-homes.com.au

| Facade | Lot Width | Lot size           | House size         |
|--------|-----------|--------------------|--------------------|
| Broad  | 10.5      | 295 m <sup>2</sup> | 184 m <sup>2</sup> |

3 🚍

2 🔿

2 🗟

### Available Structural Options

Deluxe Ensuite, Outdoor Living, Fourth Bedroom, Rear Master, Rear Flip,