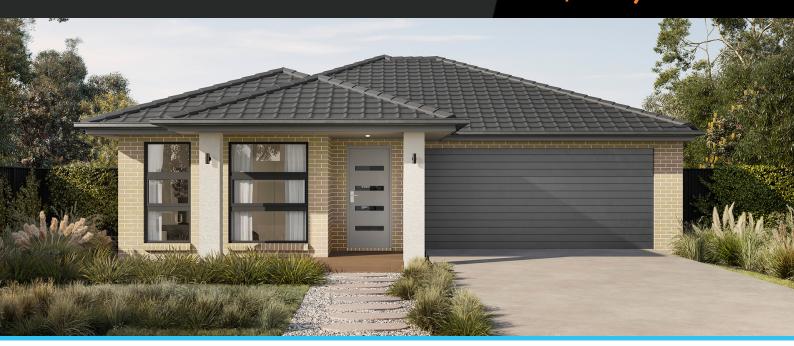

## Correa 16

Broad

Lot Width

Lot size 278 m<sup>2</sup>

3

House size 153 m<sup>2</sup>

2 🗟

Address

Lot 21, Saffron, Clyde North, 3978

Available Structural Options

Deluxe Ensuite, Extended Living, U Shape Kitchen, Outdoor Living,