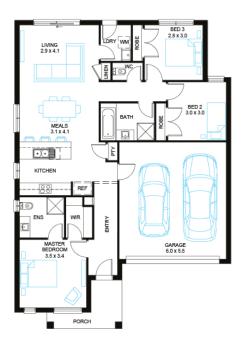

## Correa 16

Broad

Lot Width

Lot size 278 m<sup>2</sup>

3

House size 153 m<sup>2</sup>

2 🗟

Address

Lot 21, Saffron, Clyde North, 3978

Available Structural Options

Deluxe Ensuite, Extended Living, U Shape Kitchen, Outdoor Living,