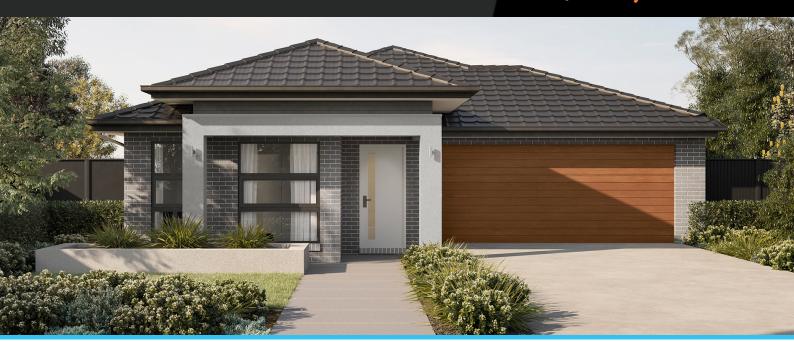

## Grevillia 17

Address

Lot 21, Saffron, Clyde North, 3978

Facade Raised MK1

Lot Width 12.7

Lot size 278 m<sup>2</sup>

House size 156 m<sup>2</sup>

**Available Structural Options** 