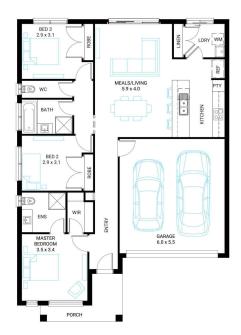

## Grevillia 17

Address

Lot 21, Saffron, Clyde North, 3978

Facade Raised MK1

Lot Width 12.7

Lot size 278 m<sup>2</sup>

House size 156 m<sup>2</sup>

**Available Structural Options** 