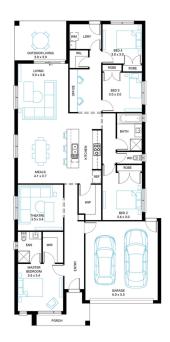

## Claremont 24

4=

Lot 2101, Orana, Clyde North, 3978

Facade Kingdom Lot Width 13

Lot size 434 m<sup>2</sup> House size 229 m<sup>2</sup>

## **Available Structural Options**

Fifth Bedroom, Deluxe Ensuite, Powder Room,