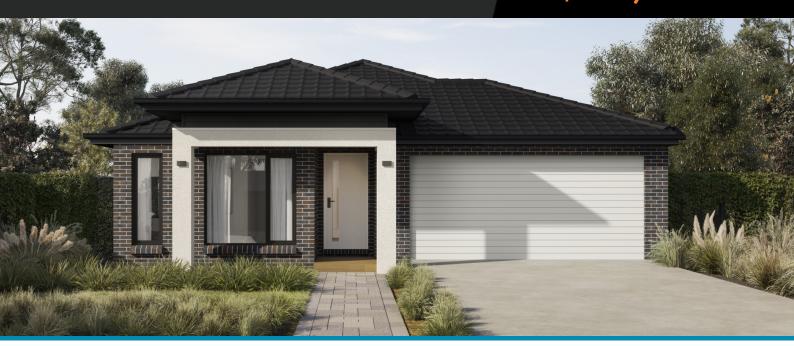

## Claremont 24

4=

Lot 2101, Orana, Clyde North, 3978

Facade Kingdom Lot Width 13

Lot size 434 m<sup>2</sup> House size 229 m<sup>2</sup>