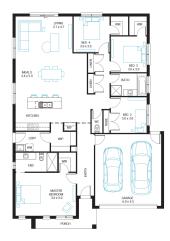

## Address

Lot 2814, Smiths Lane, Clyde North, 3978

Facade Mode MK1

Lot Width 14

Lot size 350 m<sup>2</sup> House size 204 m<sup>2</sup>