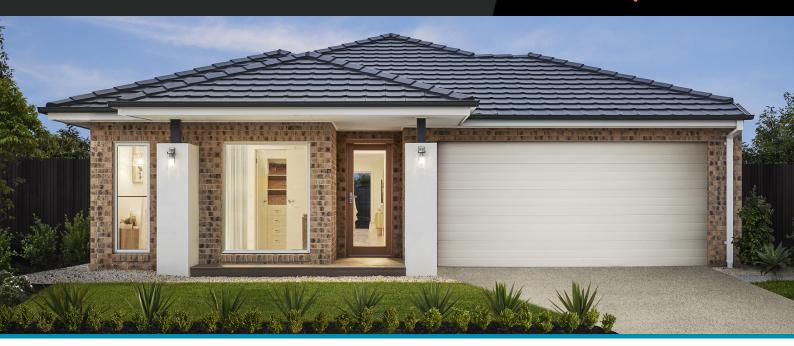

## Merbau 22

## Address

Lot 2814, Smiths Lane, Clyde North, 3978

Facade Mode MK1

Lot Width 14

Lot size 350 m<sup>2</sup> House size 204 m<sup>2</sup>

## Your Inclusions

- 'H' class waffle concrete slab
- Double glazing throughout
- Insect Screens with fibreglass mesh throughout
- Dimmable LED downlights to main Living areas
- Flooring throughout (tiles and carpet)
- 'Quantum Quartz' engineered stone benchtops with 20mm edge profile, to Kitchen
- 900mm Kitchen Appliances
- Laminate overhead cupboards with concealed rangehood to Kitchen
- Tiled shower bases to Bathroom and Ensuite
- Gas ducted heating
- 'Colorbond' sectional overhead door with automated lifter and remote controls
- Solar PV system
- 25-year structural guarantee
- 12-month maintenance period
- 7-Star energy rating compliance
- Trusted New Home Builder in Melbourne, Victoria for over 25 years