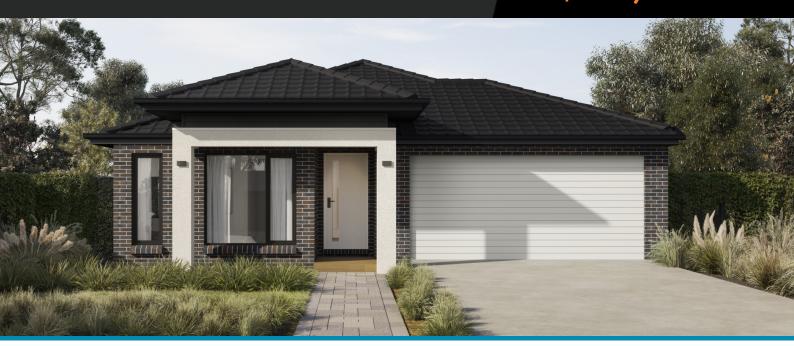

## Merbau 25

Lot 214, Edgewater, San Remo, 3925

Facade Kingdom Lot Width 15.3

Lot size 494 m<sup>2</sup> House size 235 m<sup>2</sup>

## **Available Structural Options**

Powder Room, Additional WIR, Deluxe Ensuite, As Displayed WIP, Deluxe Kitchen, Outdoor Living, Linen Cabinetry Fitout, Rear Flip,

## Your Inclusions

- 'H' class waffle concrete slab
- Double glazing throughout
- Insect Screens with fibreglass mesh throughout
- Dimmable LED downlights to main Living areas
- Flooring throughout (tiles and carpet)
- 'Quantum Quartz' engineered stone benchtops with 20mm edge profile, to Kitchen
- 900mm Kitchen Appliances
- Laminate overhead cupboards with concealed rangehood to Kitchen
- Tiled shower bases to Bathroom and Ensuite
- Gas ducted heating
- 'Colorbond' sectional overhead door with automated lifter and remote controls
- Solar PV system
- 25-year structural guarantee
- 12-month maintenance period
- 7-Star energy rating compliance
- Trusted New Home Builder in Melbourne, Victoria for over 25 years