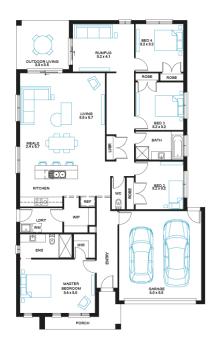

## Merbau 25

Lot 214, Edgewater, San Remo, 3925

Facade Kingdom Lot Width 15.3

Lot size 494 m<sup>2</sup> House size 235 m<sup>2</sup>

## **Available Structural Options**

Powder Room, Additional WIR, Deluxe Ensuite, As Displayed WIP, Deluxe Kitchen, Outdoor Living, Linen Cabinetry Fitout, Rear Flip,