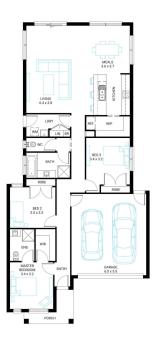

## Wattle 20

3

Address Lot 310, Arbor, Officer, 3809

Facade Broad Lot Width 10.5

Lot size 312 m<sup>2</sup> House size 184 m<sup>2</sup>

## **Available Structural Options**

Deluxe Ensuite, Outdoor Living, Fourth Bedroom, Rear Master, Rear Flip,