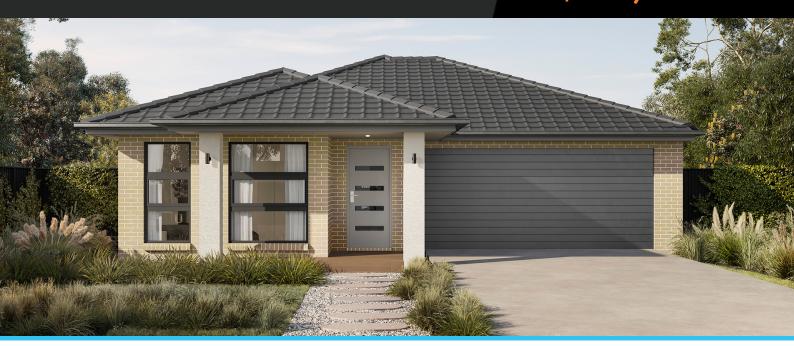

## Wattle 20

3

Address Lot 310, Arbor, Officer, 3809

Facade Broad Lot Width 10.5

Lot size 312 m<sup>2</sup> House size 184 m<sup>2</sup>