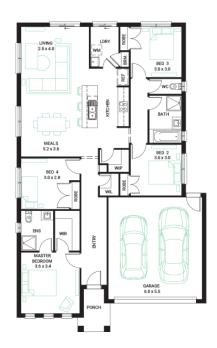

## Mystic 19 ◀

4

2 🖑

Address

Lot 1403, Smiths Park, Clyde North, 3978

**Facade** Breeze Lot Width 12.5

Lot size

House size 180 m<sup>2</sup>

## **Available Structural Options**

Deluxe Ensuite, Outdoor Living, Theatre,