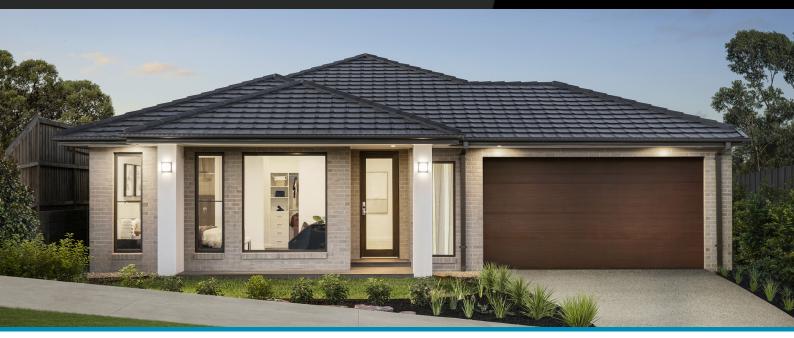

## Byron 23

4=

Address

Lot 2836, Smiths Lane, Clyde North, 3978

Facade Mode Lot Width

Lot size 392 m<sup>2</sup>

House size 219 m<sup>2</sup>