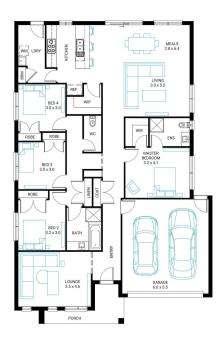

## Byron 23

4=

Address

Lot 2836, Smiths Lane, Clyde North, 3978

Facade Mode Lot Width

Lot size 392 m<sup>2</sup>

House size 219 m<sup>2</sup>

## **Available Structural Options**

U Shape Kitchen, Deluxe Ensuite, Powder Room,