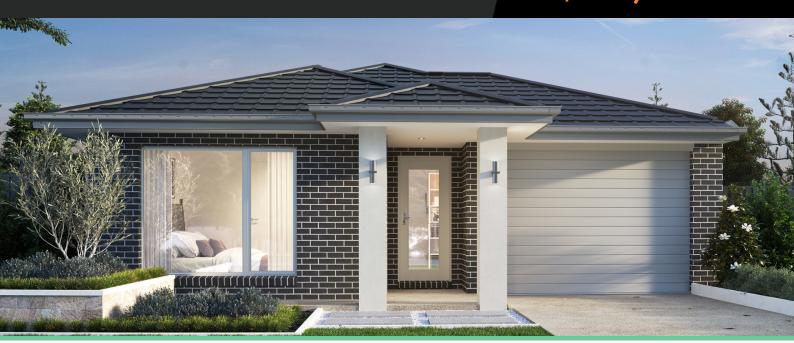

## Pulse 17 ◀

4 🚍

Address

Lot 146, Harli, Cranbourne West,

**Facade** Breeze Lot Width 10.5

Lot size 273 m² House size 160 m<sup>2</sup>