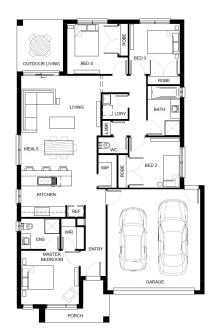

## Pulse 17 ◀

4 🚍

Address

Lot 146, Harli, Cranbourne West,

**Facade** Breeze Lot Width 10.5

Lot size 273 m² House size 160 m<sup>2</sup>

## **Available Structural Options**

Outdoor Living, Rear Master, Theatre, Deluxe Ensuite,