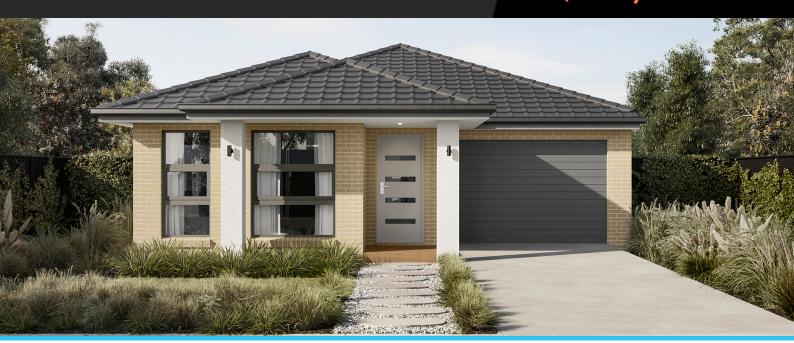

## Protea 14

3

Lot 127, Kala, Pakenham East, 3810

Facade Broad Lot Width 10.5

Lot size 294 m<sup>2</sup> House size 128 m<sup>2</sup>