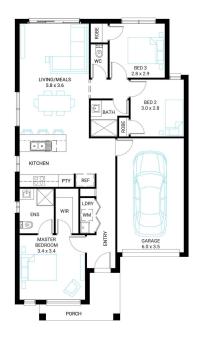

## Protea 14

3

Lot 127, Kala, Pakenham East, 3810

Facade Broad Lot Width 10.5

Lot size 294 m<sup>2</sup> House size 128 m<sup>2</sup>