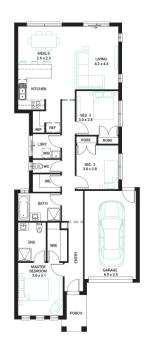

## \$666,610\*

Bliss 16 🔻

Address

Lot 43, Wattle, Beaconsfield, 3807

**Facade**Breeze

Lot Width 9.8 Lot size 278 m<sup>2</sup>

House size 147 m<sup>2</sup>