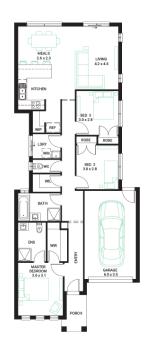

## \$667,140\*

Bliss 16 🔻

Address

Lot 44, Wattle, Beaconsfield, 3807

**Facade** Ember Lot Width 9.8 Lot size 278 m<sup>2</sup>

House size 147 m²