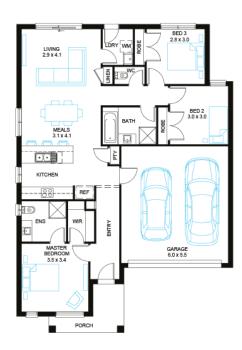

## Address

Lot 48, Wattle, Beaconsfield, 3807

**Facade** Broad

Lot Width Lot size 382 m

**Lot size** House size 382 m<sup>2</sup> 153 m<sup>2</sup>

## **Available Structural Options**

Deluxe Ensuite, Extended Living, U Shape Kitchen, Outdoor Living,