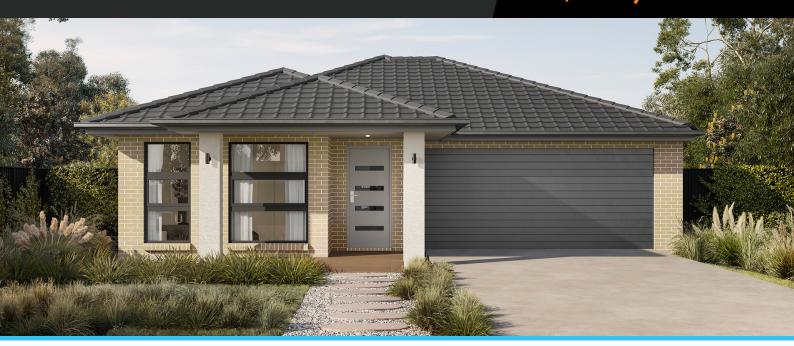

## Correa 16

## Address

Lot 48, Wattle, Beaconsfield, 3807

**Facade** Broad

Lot Width Lot size 382 m

**Lot size** House size 382 m<sup>2</sup> 153 m<sup>2</sup>