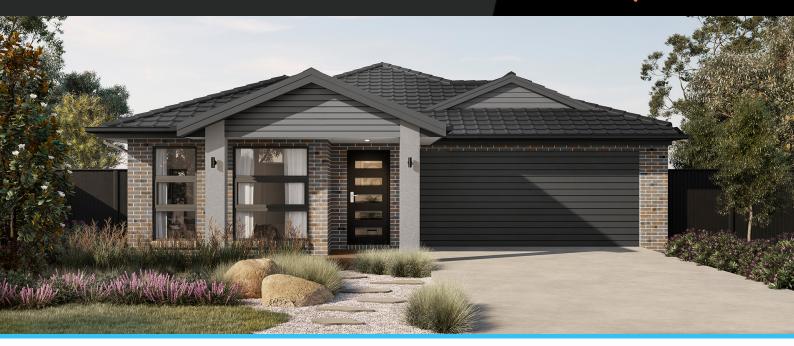

## Grevillia 17

Address

Lot 335, Harli, Cranbourne West.

Facade Gable MK1

Lot Width 12.5

Lot size 263 m<sup>2</sup>

House size 156 m<sup>2</sup>