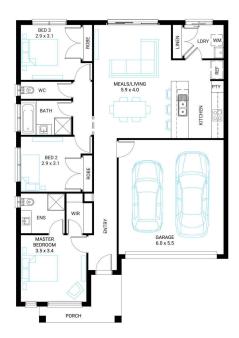

## Grevillia 17

Address

Lot 335, Harli, Cranbourne West.

Facade Gable MK1

Lot Width 12.5

Lot size 263 m<sup>2</sup>

House size 156 m<sup>2</sup>