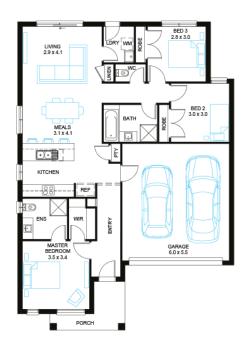

#### Address

Lot 336, Harli, Cranbourne West,

Facade Raised MK1

Lot Width 12.5

Lot size 263 m<sup>2</sup>

House size 153 m<sup>2</sup>

## **Available Structural Options**

Deluxe Ensuite, Extended Living, U Shape Kitchen, Outdoor Living,