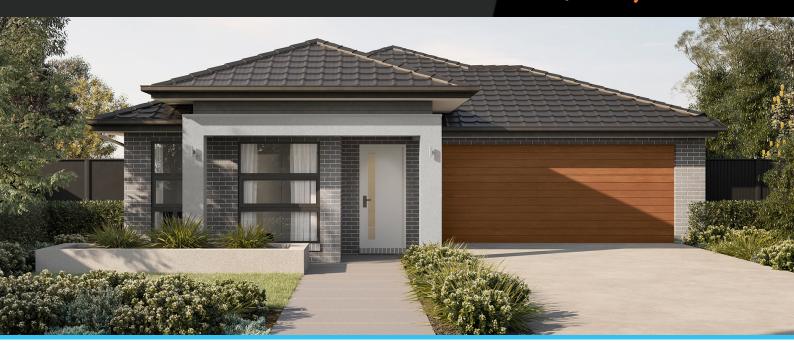

# Correa 16

#### Address

Lot 336, Harli, Cranbourne West,

Facade Raised MK1

Lot Width 12.5

Lot size 263 m<sup>2</sup>

House size 153 m<sup>2</sup>