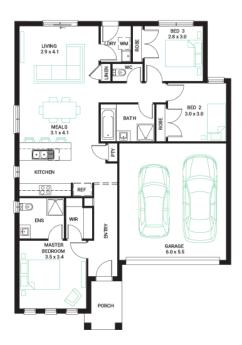

## Spirit 16

3

Address

Lot 337, Harli, Cranbourne West,

Facade Globe Lot Width 12.5

Lot size 263 m<sup>2</sup>

House size 153 m<sup>2</sup>