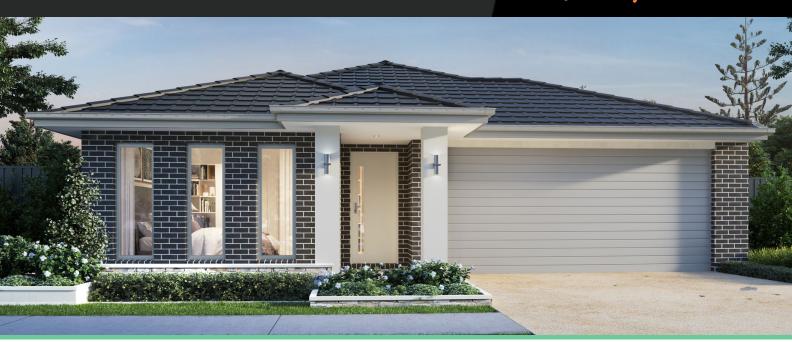

## Spirit 16

3

Address

Lot 337, Harli, Cranbourne West,

Facade Globe Lot Width 12.5

Lot size 263 m<sup>2</sup>

House size 153 m<sup>2</sup>