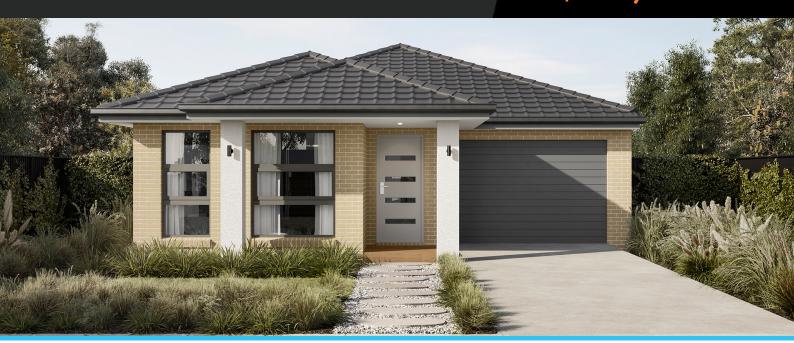

## Protea 14

3

Lot 338, Harli, Cranbourne West,

Facade Broad Lot Width 10.5

Lot size 221 m<sup>2</sup> House size 128 m<sup>2</sup>