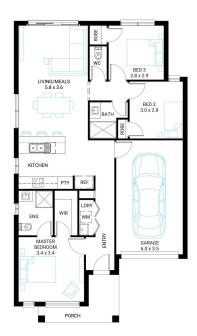

## Protea 14

3

Lot 338, Harli, Cranbourne West,

Facade Broad Lot Width 10.5

Lot size 221 m<sup>2</sup> House size 128 m<sup>2</sup>