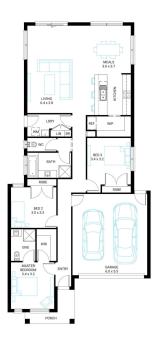

## Wattle 20

3

Address

Lot 222, Wedge Rd, Skye, 3977

Facade Broad Lot Width 12

Lot size 496 m<sup>2</sup> House size 184 m<sup>2</sup>

## **Available Structural Options**

Deluxe Ensuite, Outdoor Living, Fourth Bedroom, Rear Master, Rear Flip,