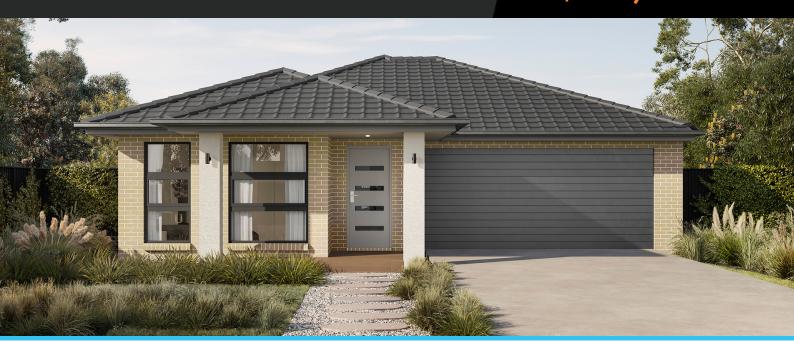

## Wattle 20

3

Address

Lot 222, Wedge Rd, Skye, 3977

Facade Broad Lot Width 12

Lot size 496 m<sup>2</sup> House size 184 m<sup>2</sup>