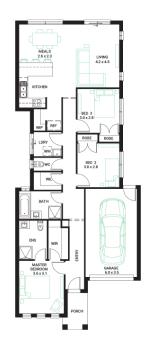

## \$859,300\*

Bliss 16 🔻

Address

Lot 222, Wedge Rd, Skye, 3977

**Facade** Globe

Lot Width

Lot size 496 m<sup>2</sup> House size 147 m²