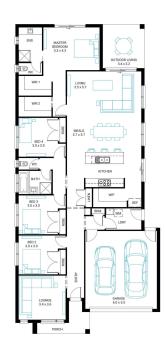

## Albany 25

Address

Lot 106, Kaduna Park, Officer South, 3809

Facade Mode Lot Width 12.5

Lot size 425 m<sup>2</sup>

House size 236 m<sup>2</sup>

## **Available Structural Options**

Fifth Bedroom, Theatre Room, Additional Master Suite, Butler's Pantry, U Shape Kitchen, Study, Rear Flip,