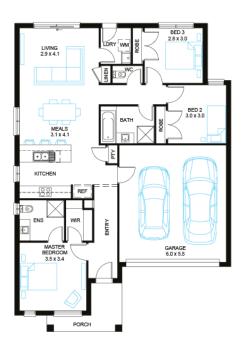

#### Address

Lot 336, Harli, Cranbourne West,

**Facade** Broad Lot Width 12.5

Lot size 263 m<sup>2</sup> House size 153 m<sup>2</sup>

### **Available Structural Options**

Deluxe Ensuite, Extended Living, U Shape Kitchen, Outdoor Living,