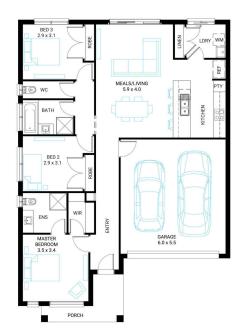

## Grevillia 17

3

2

Address

Lot 336, Harli, Cranbourne West,

**Facade** Broad Lot Width

Lot size 263 m<sup>2</sup>

House size 156 m<sup>2</sup>

## **Available Structural Options**

Extended Living, Deluxe Ensuite,