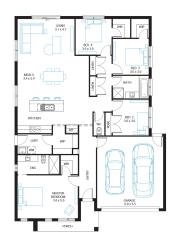

## Merbau 22

Address

Lot 401, Verve, Clyde North, 3978

Facade Mode MK1

Lot Width 14

Lot size 351 m<sup>2</sup> House size 204 m<sup>2</sup>