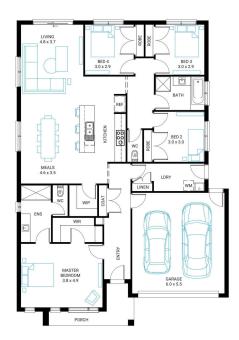

## Portsea 22

Address

Lot 403, Verve, Clyde North, 3978

Facade Pacific Lot Width

Lot size 351 m<sup>2</sup>

House size 206 m<sup>2</sup>

## **Available Structural Options**

Outdoor Living, Rumpus, Powder Room, Extended Living,