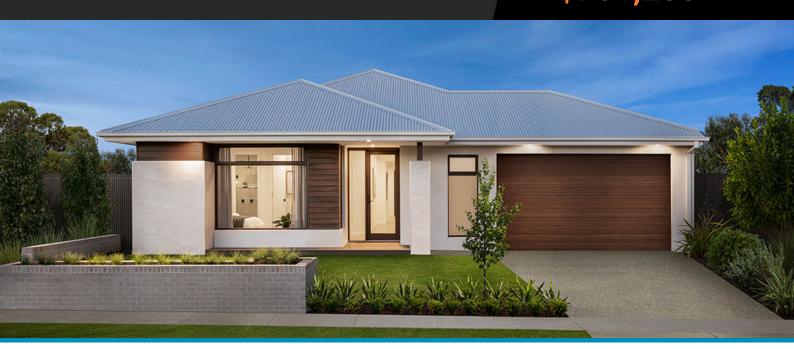

## Portsea 22

Address

Lot 403, Verve, Clyde North, 3978

Facade Pacific Lot Width

Lot size 351 m<sup>2</sup>

House size 206 m<sup>2</sup>