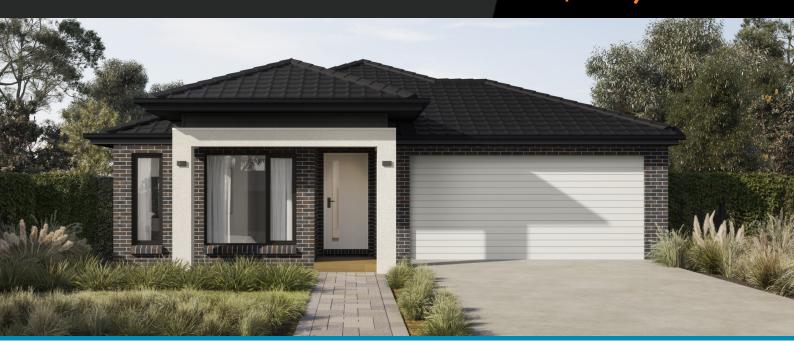

## Sorrento 27

Lot 230, Wedge Rd, Skye, 3977

Facade Kingdom Lot Width 14

Lot size 518 m<sup>2</sup> House size 251 m<sup>2</sup>