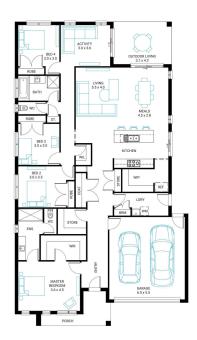

## Sorrento 27

Lot 230, Wedge Rd, Skye, 3977

Facade Kingdom Lot Width 14

Lot size 518 m<sup>2</sup> House size 251 m<sup>2</sup>

## **Available Structural Options**

Powder Room, Fifth Bedroom, Grand Outdoor Living, U Shape Kitchen, Grand Ensuite, Rear Flip, Butlers Pantry,