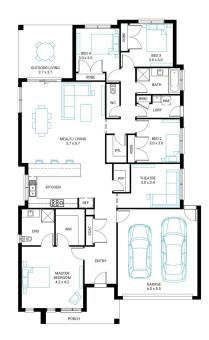

## Somers 25

Address

Lot 230, Wedge Rd, Skye, 3977

Facade Mode Lot Width 14

Lot size 518 m<sup>2</sup> House size 233 m<sup>2</sup>

## **Available Structural Options**

Deluxe Ensuite, Rear Flip, Activity, Extended Meals,