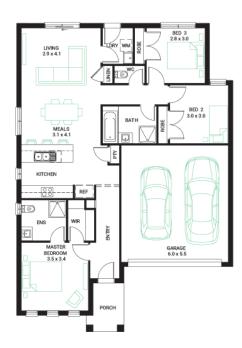

#### Address

Lot 147, Kala, Pakenham East, 3810

**Facade** Ember Lot Width 12.5

Lot size 350 m<sup>2</sup>

House size 153 m<sup>2</sup>

## **Available Structural Options**

Deluxe Ensuite, Extended Living, U Shape Kitchen, Outdoor Living,