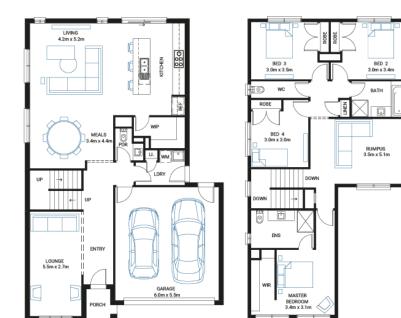

## Spinifex 28

Address

Lot 4643, Meridian, Clyde North, 3978

Package Enquiries Dale Bridgland - 0448421941, dale.bridgland@beachwoodhomes.com.au

| Facade  | Lot Width | Lot size           | House size         |
|---------|-----------|--------------------|--------------------|
| Bay Mk1 | 25.4      | 541 m <sup>2</sup> | 258 m <sup>2</sup> |

4 🚍

2 🖑

2 🗟

## **Available Structural Options**

Extended Lounge, Extended Laundry & Pantry, Fifth Bedroom, Fireplace, Butlers Pantry, Balcony, Shower to Powder Room, Deluxe Kitchen, Additional Master Suite, First Floor Powder Room,