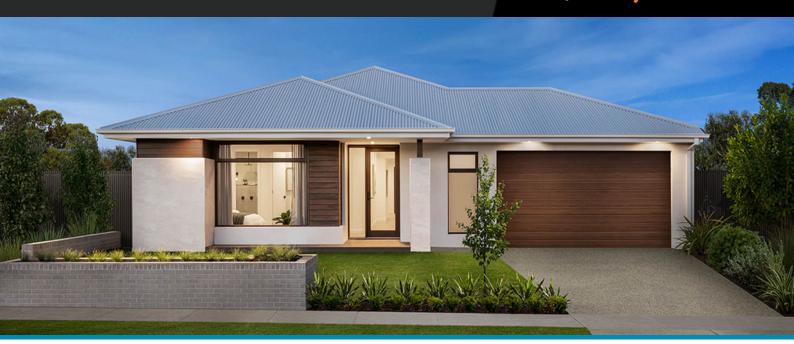

## Malibu 24

Address

Lot 2635, Five Farms, Clyde North, 3978

Facade Pacific Lot Width 12.5

Lot size

House size 225 m<sup>2</sup>