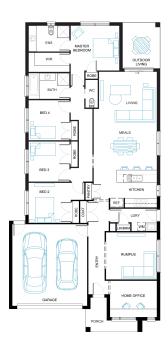

## Malibu 24

Address

Lot 2635, Five Farms, Clyde North, 3978

Facade Pacific Lot Width 12.5

Lot size

House size 225 m<sup>2</sup>

## Your Inclusions

- 'H' class waffle concrete slab
- Double glazing throughout
- Insect Screens with fibreglass mesh throughout
- Dimmable LED downlights to main Living areas
- Flooring throughout (tiles and carpet)
- 'Quantum Quartz' engineered stone benchtops with 20mm edge profile, to Kitchen
- 900mm Kitchen Appliances
- Laminate overhead cupboards with concealed rangehood to Kitchen
- Tiled shower bases to Bathroom and Ensuite
- Gas ducted heating
- 'Colorbond' sectional overhead door with automated lifter and remote controls
- Solar PV system
- 25-year structural guarantee
- 12-month maintenance period
- 7-Star energy rating compliance
- Trusted New Home Builder in Melbourne, Victoria for over 25 years