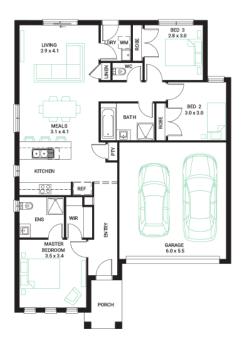

## \$669,500\*

Spirit 16 🔻

Address

Lot 2604, Riverfield, Clyde, 3978

Facade Globe Lot Width 12.5

Lot size 350 m<sup>2</sup>

House size 153 m<sup>2</sup>