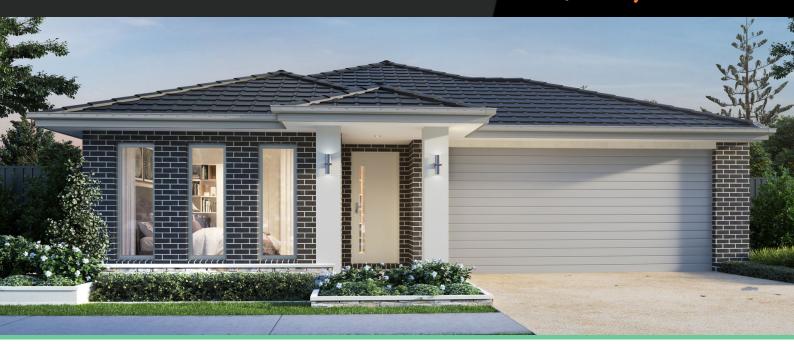

## \$669,500\*

Spirit 16 🔻

Address

Lot 2604, Riverfield, Clyde, 3978

Facade Globe Lot Width 12.5

Lot size 350 m<sup>2</sup>

House size 153 m<sup>2</sup>