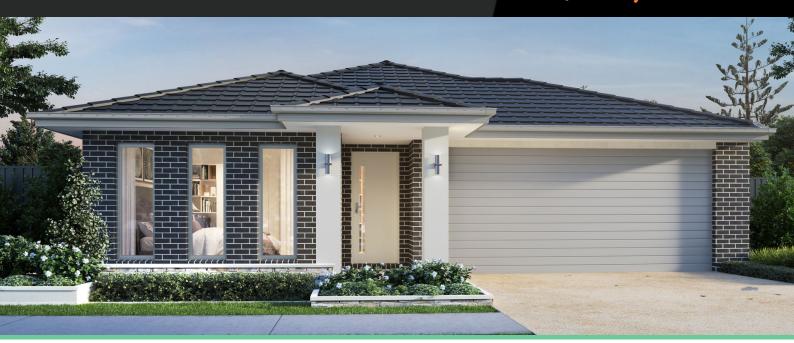

## \$659,500\*

Spirit 16 🔻

Address

Lot 9, Saffron, Clyde North, 3978

Facade Globe Lot Width 12.5

Lot size 314 m<sup>2</sup>

House size 153 m<sup>2</sup>