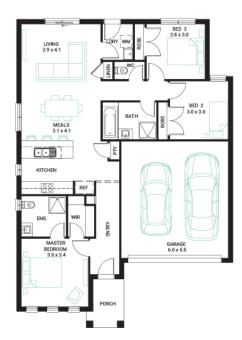

## \$659,500\*

Spirit 16 🔻

Address

Lot 9, Saffron, Clyde North, 3978

Facade Globe Lot Width 12.5

Lot size 314 m<sup>2</sup>

House size 153 m<sup>2</sup>