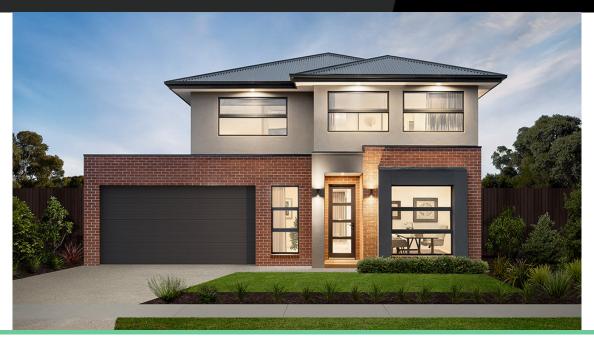

## 

3

2 🖑

**Address** 

Lot 9, Saffron, Clyde North, 3978

Facade

Classic (Build Over)

Lot Width 12.5