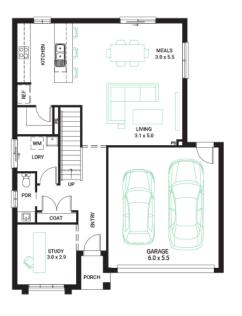

\$742,600\*



## 

3

2 🖑



**Address** 

Lot 9, Saffron, Clyde North, 3978

Facade

Classic (Build Over)

Lot Width 12.5

Lot size

House size

 $214\;m^{_2}$ 

## Your Inclusions

- 'H' class waffle concrete slab
- Double glazing throughout
- Insect Screens with fibreglass mesh throughout
- Flooring throughout (tiles and carpet)
- Ceramic wall tiles to Kitchen splashback, floor and skirting tiles to Bathroom, Ensuite and W.C.s
- Laminate overhead cupboards with concealed rangehood to Kitchen
- Gas ducted heating
- 'Dulux' Wash and Wear 3 Coat paint system
- Solar PV system
- 25-year structural guarantee
- 12-month maintenance period
- 7-Star energy rating compliance
- Trusted New Home Builder in Melbourne, Victoria for over 25 years





Package Enquiries
Dale Bridgland - 0448421941,
dale.bridgland@beachwoodhomes.com.au