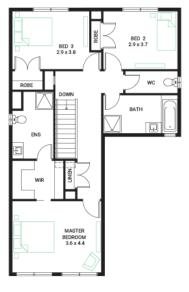

\$742,600\*



## 

3

2 🖑



**Address** 

Lot 9, Saffron, Clyde North, 3978

Facade

Classic (Build Over)

Lot Width 12.5

Lot size

House size

 $214\;m^{_2}$ 

## Your Inclusions

- 'H' class waffle concrete slab
- Double glazing throughout
- Insect Screens with fibreglass mesh throughout
- Flooring throughout (tiles and carpet)
- Ceramic wall tiles to Kitchen splashback, floor and skirting tiles to Bathroom, Ensuite and W.C.s
- Laminate overhead cupboards with concealed rangehood to Kitchen
- Gas ducted heating
- 'Dulux' Wash and Wear 3 Coat paint system
- Solar PV system
- 25-year structural guarantee
- 12-month maintenance period
- 7-Star energy rating compliance
- Trusted New Home Builder in Melbourne, Victoria for over 25 years





Package Enquiries
Dale Bridgland - 0448421941,
dale.bridgland@beachwoodhomes.com.au