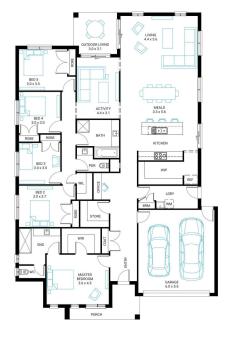

### **Available Structural Options**

Grand Outdoor Living, U Shape Kitchen, Butlers Pantry, Deluxe Ensuite,