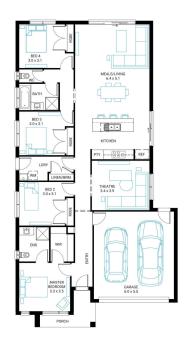

## Storm 21

Address

Lot 316, Wedge Rd, Skye, 3977

Facade Pinnacle MK1

Lot Width 12.5

Lot size 355 m<sup>2</sup> House size 201 m<sup>2</sup>