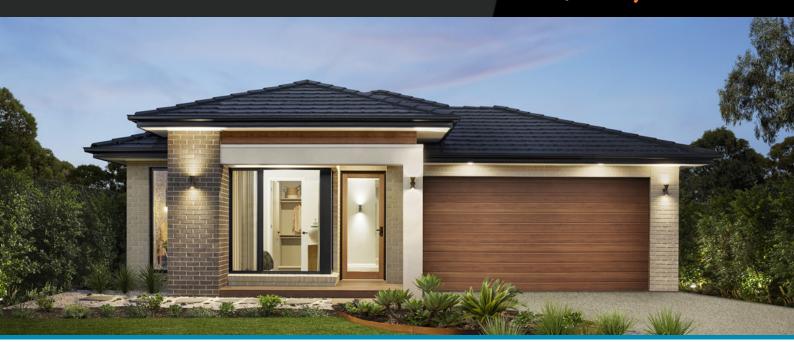

## Storm 21

Address

Lot 316, Wedge Rd, Skye, 3977

Facade Pinnacle MK1

Lot Width 12.5

Lot size 355 m<sup>2</sup> House size 201 m<sup>2</sup>