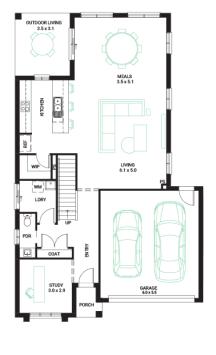

## \$805,900\*



Surge 29 ◀

4 🕮

2 🖑



Address

Lot 462, Verve, Clyde North, 3978

**Facade** Classic

Lot Width 12.5

Lot size 358 m² House size 269 m<sup>2</sup>

## Your Inclusions

- 'H' class waffle concrete slab
- Double glazing throughout
- Insect Screens with fibreglass mesh throughout
- Flooring throughout (tiles and carpet)
- Ceramic wall tiles to Kitchen splashback, floor and skirting tiles to Bathroom, Ensuite and W.C.s
- Laminate overhead cupboards with concealed rangehood to Kitchen
- Gas ducted heating
- 'Dulux' Wash and Wear 3 Coat paint system
- Solar PV system
- 25-year structural guarantee
- 12-month maintenance period
- 7-Star energy rating compliance
- Trusted New Home Builder in Melbourne, Victoria for over 25 years





Package Enquiries
Dale Bridgland - 0448421941,
dale.bridgland@beachwoodhomes.com.au