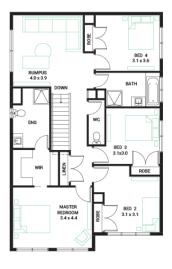

## \$805,900\*



Surge 29 ◀

4 🕮

2 🖑



Address

Lot 462, Verve, Clyde North, 3978

**Facade** Classic

Lot Width 12.5

Lot size 358 m² House size 269 m<sup>2</sup>

## Your Inclusions

- 'H' class waffle concrete slab
- Double glazing throughout
- Insect Screens with fibreglass mesh throughout
- Flooring throughout (tiles and carpet)
- Ceramic wall tiles to Kitchen splashback, floor and skirting tiles to Bathroom, Ensuite and W.C.s
- Laminate overhead cupboards with concealed rangehood to Kitchen
- Gas ducted heating
- 'Dulux' Wash and Wear 3 Coat paint system
- Solar PV system
- 25-year structural guarantee
- 12-month maintenance period
- 7-Star energy rating compliance
- Trusted New Home Builder in Melbourne, Victoria for over 25 years





Package Enquiries
Dale Bridgland - 0448421941,
dale.bridgland@beachwoodhomes.com.au