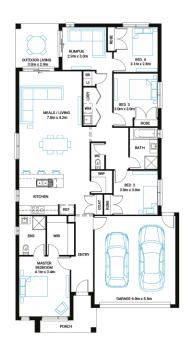

## Wave 22

4

2 🖑

2 🗟

Address

Lot 923, Parklands, Wonthaggi, 3995

Facade Mode Lot Width 12.4

Lot size 518 m<sup>2</sup>

House size 207 m<sup>2</sup>