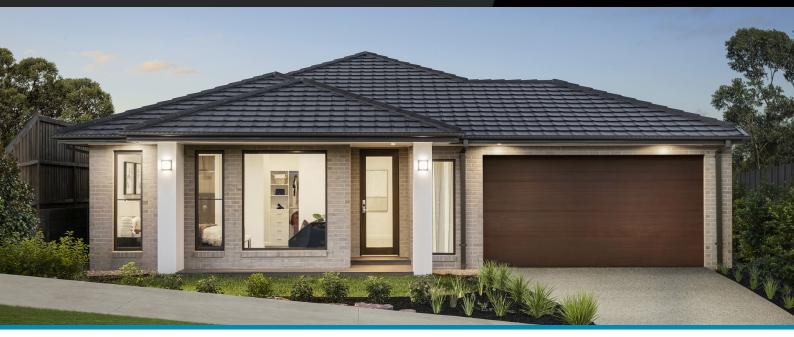

## \$595,700\*

## Wave 22

4

2 🖑

2 🗟

Address

Lot 923, Parklands, Wonthaggi, 3995

Facade Mode Lot Width 12.4

Lot size 518 m<sup>2</sup>

House size 207 m<sup>2</sup>