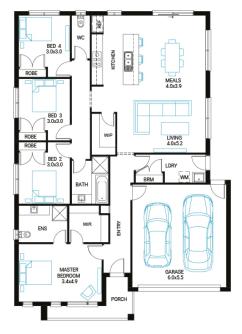

# Norfolk 22

Address Lot 2625, Five Farms, Clyde North, 3978

4 🚍

### Available Structural Options

Deluxe Ensuite, U-Shape Kitchen, Outdoor Living, Butler's Pantry,

2 🔿

2 🗐

## Your Inclusions

- 'H' class waffle concrete slab
- Double glazing throughout
- Insect Screens with fibreglass mesh throughout
- Dimmable LED downlights to main Living areas
- Flooring throughout (tiles and carpet)
- 'Quantum Quartz' engineered stone benchtops with 20mm edge profile, to Kitchen
- 900mm Kitchen Appliances
- Laminate overhead cupboards with concealed rangehood to Kitchen
- Tiled shower bases to Bathroom and Ensuite
- Gas ducted heating
- 'Colorbond' sectional overhead door with automated lifter and remote controls
- Solar PV system
- 25-year structural guarantee
- 12-month maintenance period
- 7-Star energy rating compliance
- Trusted New Home Builder in Melbourne, Victoria for over 25 years