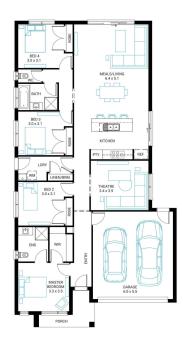

#### Address

Lot 1516, Kaduna Park, Officer South, 3809

Facade Mode MK1

Lot Width 12.5

Lot size 375 m<sup>2</sup> House size 201 m<sup>2</sup>

## **Available Structural Options**

Deluxe Ensuite, Extended Living, Outdoor Living,