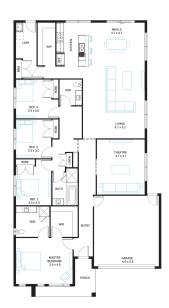

#### Address

Lot 2601, Five Farms, Clyde North, 3978

**Facade** Matrix Lot Width

Lot size

House size 262 m<sup>2</sup>

### **Available Structural Options**

Grand Ensuite, Butler's Pantry, U-Shape Kitchen, L-Shape Kitchen, Deluxe Kitchen, Office, Outdoor Living, Grand Outdoor Living, Rear Flip,