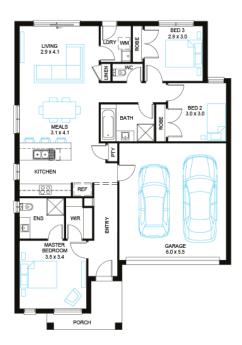

## Correa 16

Address

Lot 328, Harli, Cranbourne West,

**Facade** Broad Lot Width

Lot size 279 m<sup>2</sup> House size 153 m<sup>2</sup>

## **Available Structural Options**

Deluxe Ensuite, Extended Living, U Shape Kitchen, Outdoor Living,